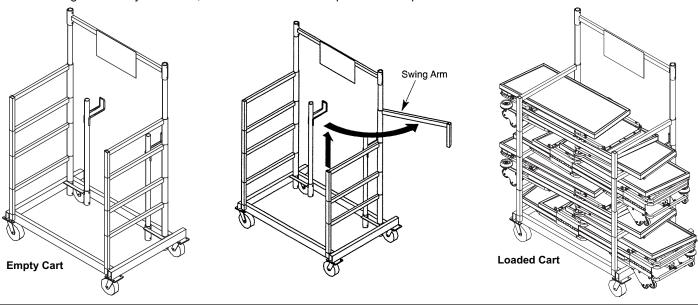

- 6" (15 cm) diameter casters, all four casters swivel.
- · Cart is steel construction with black baked on powder paint.
- · Lift and rotate swing arms out of the way to allow risers to be easily loaded and unloaded.
- Fits through a standard 36" (91 cm) doorway.
- · Cart is designed to carry four risers, four back rails and four optional 4th-steps.

- 6" (15 cm) diameter casters, all 4 casters swivel.
- · Cart is steel construction with black baked on powder paint.
- Lift and rotate swing arms out of the way to allow risers to be easily loaded and unloaded.
- 40" (102 cm) doorway required.
- · Cart is designed to carry four risers, four back rails and four optional 4th-steps.